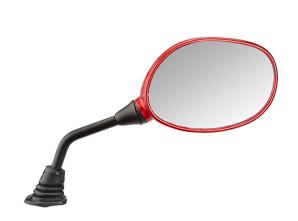

## UNO MINDA | SHATTERPROOF GLASS REAR VIEW MIRRORS FOR TVS JUPITER/WEGO (LEFT HAND)

| Product Features           |                   |           |                  |                     |
|----------------------------|-------------------|-----------|------------------|---------------------|
| Uno Minda Part No.         |                   |           | Product category |                     |
| RV-2010L-RED               |                   |           | Rear View Mirror |                     |
|                            |                   |           |                  |                     |
| Product sub category       |                   | Segment   |                  | Product Description |
| Rear View Mirror Assembly  |                   | 2 Wheeler |                  | TVS-JPTR/WGO-LH     |
|                            |                   |           |                  |                     |
| Fitment side               | OEM               |           |                  | Country of Origin   |
| LEFT HAND                  | TVS: WEGO         |           | India            |                     |
| Buy it from                |                   |           |                  |                     |
| UNO MINDA  DRIVING THE NEW | 12 MONTH Warranty |           | S                | MRP: ₹ 205          |