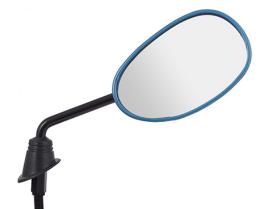

## UNO MINDA | SHATTERPROOF GLASS REAR VIEW MIRRORS FOR TVS JUPITER/WEGO (LEFT HAND)

| Product Features          |            |                        |                                |                   |             |
|---------------------------|------------|------------------------|--------------------------------|-------------------|-------------|
| Uno Minda Part No.        |            |                        | Product category               |                   |             |
| RV-2010L-MATBLU           |            |                        | Rear View Mirror               |                   |             |
|                           |            |                        |                                |                   |             |
| Product sub category      | Segment    |                        | Product Description            |                   |             |
| Rear View Mirror Assembly | 2 Wheeler  |                        | TVS JUPITER/WEGO (MAT BLUE)-LH |                   |             |
|                           |            |                        |                                |                   |             |
| Fitment side              | OEM        |                        |                                | Country of Origin |             |
| LEFT HAND                 | TVS : WEGO |                        |                                | India             |             |
| Buy it from               |            |                        |                                |                   |             |
|                           |            | 12   MONTHS   Warranty |                                | 5                 | MRP : ₹ 216 |