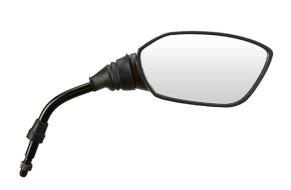

## UNO MINDA | SHATTERPROOF GLASS REAR VIEW MIRRORS FOR TVS APACHE /APACHE 160 RTR (RIGHT HAND)

| Product Features              |                     |           |                  |                               |                   |
|-------------------------------|---------------------|-----------|------------------|-------------------------------|-------------------|
| Uno Minda Part No.            |                     |           | Product category |                               |                   |
| RV-2009R                      |                     |           | Rear View Mirror |                               |                   |
|                               |                     |           |                  |                               |                   |
| Product sub category          |                     | Segment   |                  | Product Description           |                   |
| Rear View Mirror Assembly 2 W |                     | 2 Wheeler |                  | RVM TVS APACHE /APACHE 160 RH |                   |
|                               |                     |           |                  |                               |                   |
| Fitment side                  | OEM                 |           |                  |                               | Country of Origin |
| RIGHT HAND                    | TVS: APACHE RTR 160 |           |                  | India                         |                   |
| Buy it from                   |                     |           |                  |                               |                   |
| UNO MINDA  DRIVING THE NEW    | 12 MONTHS Warranty  |           |                  |                               | MRP: ₹ 171        |