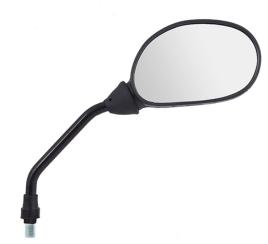

## **UNO MINDA | SHATTERPROOF GLASS REAR VIEW MIRRORS FOR TVS** STAR CITY (RIGHT HAND)

| Product Features          |           |                |                          |                     |                   |            |  |
|---------------------------|-----------|----------------|--------------------------|---------------------|-------------------|------------|--|
| Uno Minda Part No.        |           |                | Product category         |                     |                   |            |  |
| RV-2008R                  |           |                | Rear View Mirror         |                     |                   |            |  |
|                           |           |                |                          |                     |                   |            |  |
| Product sub category      |           | Segment        |                          | Product Description |                   |            |  |
| Rear View Mirror Assembly | 2 Wheeler |                | RVM FOR TVS STAR CITY RH |                     |                   |            |  |
|                           |           |                |                          |                     |                   |            |  |
| Fitment side              | OEM       | OEM            |                          |                     | Country of Origin |            |  |
| RIGHT HAND                | TVS       | TVS: STAR CITY |                          |                     | India             |            |  |
| Buy it from               |           |                |                          |                     |                   |            |  |
| UNO MINDA DAIVING THE NEW |           | <b>( )</b>     | 12 MONTHS Warranty       |                     |                   | MRP: ₹ 140 |  |