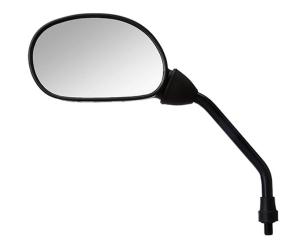

## UNO MINDA | SHATTERPROOF GLASS REAR VIEW MIRRORS FOR TVS STAR CITY (LEFT HAND)

| Product Features          |                 |           |                  |                          |  |  |
|---------------------------|-----------------|-----------|------------------|--------------------------|--|--|
| Uno Minda Part No.        |                 |           | Product category |                          |  |  |
| RV-2008L                  |                 | R         | Rear View Mirror |                          |  |  |
|                           |                 |           |                  |                          |  |  |
| Product sub category      |                 | Segment   |                  | Product Description      |  |  |
| Rear View Mirror Assembly | 2 W             | 2 Wheeler |                  | RVM FOR TVS STAR CITY LH |  |  |
|                           |                 |           |                  |                          |  |  |
| Fitment side              | OEM             |           |                  | Country of Origin        |  |  |
| LEFT HAND                 | TVS : STAR CITY |           |                  | India                    |  |  |
| Buy it from               |                 |           |                  |                          |  |  |