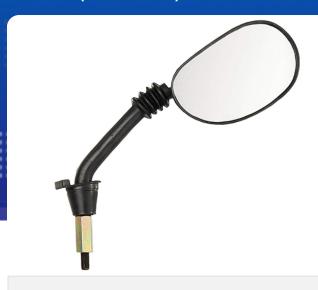

## UNO MINDA | SHATTERPROOF GLASS REAR VIEW MIRRORS FOR TVS SCOOTY (LEFT HAND)

| <b>Product Feature</b> | D    |      |                    |       |
|------------------------|------|------|--------------------|-------|
|                        | Proc | HICT | - pati             | Irac  |
|                        | 1100 | IUGL | ı <del>c</del> atu | II CO |

| ategory |
|---------|
|         |

RV-2006L Rear View Mirror

| Product sub category      | Segment   | Product Description   |
|---------------------------|-----------|-----------------------|
| Rear View Mirror Assembly | 2 Wheeler | RVM FOR TVS SCOOTY LH |

| Fitment side | OEM         | Country of Origin |
|--------------|-------------|-------------------|
| LEFT HAND    | TVS: SCOOTY | India             |