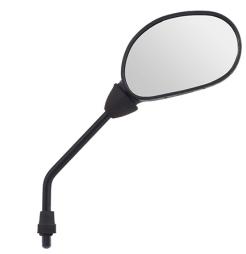

## UNO MINDA | SHATTERPROOF GLASS REAR VIEW MIRRORS FOR TVS VICTOR GLX (RIGHT HAND)

| <b>Product Features</b>             |                    |                  |                            |  |
|-------------------------------------|--------------------|------------------|----------------------------|--|
| Uno Minda Part No.                  |                    | Product category |                            |  |
| RV-2005R                            |                    | Rear View Mirror |                            |  |
|                                     |                    |                  |                            |  |
| Product sub category Segment        |                    | Pro              | <b>Product Description</b> |  |
| Rear View Mirror Assembly 2 Wheeler |                    | RV               | RVM FOR TVS VICTOR GLX RH  |  |
|                                     |                    |                  |                            |  |
| Fitment side                        | OEM                |                  | Country of Origin          |  |
| RIGHT HAND                          | TVS: VICTOR        |                  | India                      |  |
| Buy it from                         |                    |                  |                            |  |
| UNO MINDA  DRIVING THE NEW          | 12 MONTHS Warranty |                  | MRP: ₹ 114                 |  |