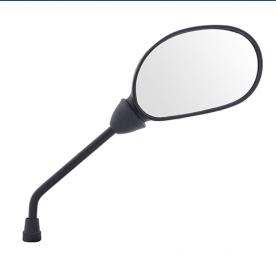

## UNO MINDA | SHATTERPROOF GLASS REAR VIEW MIRRORS FOR TVS VICTOR GX(N/M) (RIGHT HAND)

| Product Features           |                   |                  |                                |
|----------------------------|-------------------|------------------|--------------------------------|
| Uno Minda Part No.         |                   | Product category |                                |
| RV-2004R                   |                   | Rear View Mirror |                                |
|                            |                   |                  |                                |
| Product sub category       | Segment           | F                | Product Description            |
| Rear View Mirror Assembly  | 2 Wheeler         | F                | RVM FOR TVS VICTOR GX (N/M) RH |
|                            |                   |                  |                                |
| Fitment side               | OEM               |                  | Country of Origin              |
| RIGHT HAND                 | TVS: VICTOR       |                  | India                          |
| Buy it from                |                   |                  |                                |
| UNO MINDA  DRIVING THE NEW | 12 MONTH Warranty |                  | MRP: ₹ 114                     |