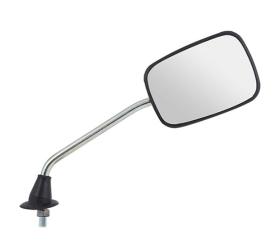

## UNO MINDA | SHATTERPROOF GLASS REAR VIEW MIRRORS FOR TVS MAX 100 (RIGHT HAND)

| Product Features           |              |                   |                  |                        |
|----------------------------|--------------|-------------------|------------------|------------------------|
| Uno Minda Part No.         |              |                   | Product category |                        |
| RV-2001R                   |              |                   | Rear View Mirror |                        |
|                            |              |                   |                  |                        |
| Product sub category       |              | Segment           |                  | Product Description    |
| Rear View Mirror Assembly  |              | 2 Wheeler         |                  | RVM FOR TVS MAX-100 RH |
|                            |              |                   |                  |                        |
| Fitment side               | OEM          |                   |                  | Country of Origin      |
| RIGHT HAND                 | TVS: MAX 100 |                   |                  | India                  |
| Buy it from                |              |                   |                  |                        |
| UNO MINDA  DRIVING THE NEW | {            | 12 MONTH Warranty | S                | MRP : ₹ 111            |