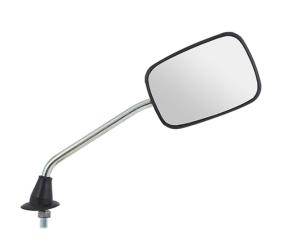

## UNO MINDA | SHATTERPROOF GLASS REAR VIEW MIRRORS FOR TVS MAX 100 (LEFT HAND)

| Product Features             |              |                   |                  |                        |
|------------------------------|--------------|-------------------|------------------|------------------------|
| Uno Minda Part No.           |              |                   | Product category |                        |
| RV-2001L                     |              |                   | Rear View Mirror |                        |
|                              |              |                   |                  |                        |
| Product sub category         |              | Segment           |                  | Product Description    |
| Rear View Mirror Assembly    |              | 2 Wheeler         |                  | RVM FOR TVS MAX-100 LH |
|                              |              |                   |                  |                        |
| Fitment side                 | OEM          |                   |                  | Country of Origin      |
| LEFT HAND                    | TVS: MAX 100 |                   |                  | India                  |
| Buy it from                  |              |                   |                  |                        |
| UNO MINDA  —DRIVING THE NEW— | {            | 12 MONTH Warranty | S                | MRP: ₹ 111             |