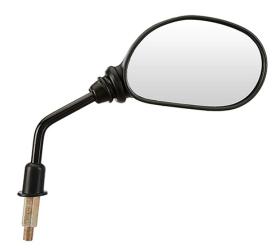

## UNO MINDA | SHATTERPROOF GLASS REAR VIEW MIRRORS FOR SUZUKI ACCCESS/HEAT (RIGHT HAND)

| Product Features                    |                             |                  |                        |            |
|-------------------------------------|-----------------------------|------------------|------------------------|------------|
| Uno Minda Part No.                  |                             | Product category |                        |            |
| RV-1203RH                           |                             | Rear View Mirror |                        |            |
|                                     |                             |                  |                        |            |
| Product sub category                | roduct sub category Segment |                  | Product Description    |            |
| Rear View Mirror Assembly 2 Wheeler |                             |                  | SUZUKI ACCCESS/HEAT-RH |            |
|                                     |                             |                  |                        |            |
| Fitment side                        | OEM                         |                  | Country of Origin      |            |
| RIGHT HAND                          | Suzuki : HEAT               |                  | India                  |            |
| Buy it from                         |                             |                  |                        |            |
| UNO MINDA  PRIVING THE NEW          | €                           | . ت              | NTHS<br>ranty          | MRP: ₹ 146 |