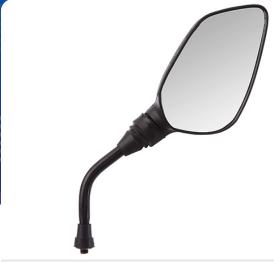

## UNO MINDA | SHATTERPROOF GLASS REAR VIEW MIRRORS FOR BAJAJ PLSR 135/XC 135 (LEFT HAND)

| Product Features          |                 |                  |                            |  |
|---------------------------|-----------------|------------------|----------------------------|--|
| Uno Minda Part No.        |                 | Product category |                            |  |
| RV-1006L                  |                 | Rear View Mirror |                            |  |
|                           |                 |                  |                            |  |
| Product sub category      | Segment         | Р                | Product Description        |  |
| Rear View Mirror Assembly | 2 Wheeler       | R                | RVM PULSAR 135 LH/XCED 135 |  |
|                           |                 |                  |                            |  |
| Fitment side              | OEM             |                  | Country of Origin          |  |
| LEFT HAND                 | Bajaj : XCD 135 |                  | India                      |  |