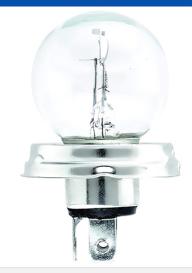

## **Product Features**

| Uno Minda Part No. | Product category |
|--------------------|------------------|
| HDL-1006           | Lighting         |

| Product sub category | Segment                                | Product Description |                   |  |
|----------------------|----------------------------------------|---------------------|-------------------|--|
| Incandescent Bulb    | 3 Wheeler                              | 12RLP 3535          |                   |  |
|                      |                                        |                     |                   |  |
| Fitment side         | OEM                                    |                     | Country of Origin |  |
| LEFT HAND/RIGHT HAND | 2 Wheeler Universal<br>Bajaj : Minidor |                     | India             |  |