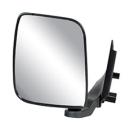

| Product Features             |                      |            |                  |                     |
|------------------------------|----------------------|------------|------------------|---------------------|
| Uno Minda Part No.           |                      |            | Product category |                     |
| RV-14001L                    |                      |            | Rear View Mirror |                     |
|                              |                      |            |                  |                     |
| Product sub category         |                      | Segment    |                  | Product Description |
| Rear View Mirror Assembly    |                      | Commercial |                  | RVM ASLY DOST LH    |
|                              |                      |            |                  |                     |
| Fitment side                 | OEM                  |            |                  | Country of Origin   |
| LEFT HAND                    | Ashok Leyland : Dost |            |                  | India               |
| Buy it from                  |                      |            |                  |                     |
| UNO MINDA  —DRIVING THE NEW— | 12 MONTHS Warranty   |            | 8                | MRP: ₹ 335          |