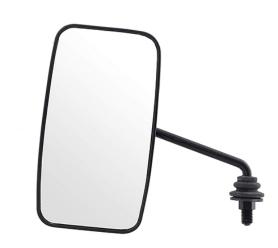

## UNO MINDA | SHATTERPROOF GLASS REAR VIEW MIRRORS FOR TAFE 7250 DI

**Buy it from** 

| Product Features          |                |         |                   |                     |  |  |
|---------------------------|----------------|---------|-------------------|---------------------|--|--|
| Uno Minda Part No.        |                |         | Product category  |                     |  |  |
| RV-10002                  |                |         | Rear View Mirror  |                     |  |  |
|                           |                |         |                   |                     |  |  |
| Product sub category      |                | Segment |                   | Product Description |  |  |
| Rear View Mirror Assembly |                | Tractor |                   | TAFE-7250 DI        |  |  |
|                           |                |         |                   |                     |  |  |
| Fitment side              | OEM            |         | Country of Origin |                     |  |  |
|                           | Tafe : 7250 DI |         |                   | India               |  |  |
|                           |                |         |                   |                     |  |  |