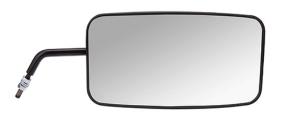

| Product Features             |        |                    |                   |                     |  |
|------------------------------|--------|--------------------|-------------------|---------------------|--|
| Uno Minda Part No.           |        | Produ              | Product category  |                     |  |
| RV-10001                     |        | Rear               | Rear View Mirror  |                     |  |
|                              |        |                    |                   |                     |  |
| Product sub category Segn    |        | ent                |                   | Product Description |  |
| Rear View Mirror Assembly Tr |        | Tractor            |                   | TAFE N/M            |  |
|                              |        |                    |                   |                     |  |
| Fitment side                 | OEM    |                    | Country of Origin |                     |  |
|                              | Tafe : |                    | India             |                     |  |
| Buy it from                  |        |                    |                   |                     |  |
| UNO MINDA  DRIVING THE NEW   | ζ 🕶 ζ  | 12 MONTHS Warranty |                   | MRP : ₹ 295         |  |