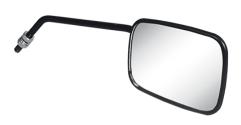

| Product Features                  |                       |         |                  |                              |                   |
|-----------------------------------|-----------------------|---------|------------------|------------------------------|-------------------|
| Uno Minda Part No.                |                       |         | Product category |                              |                   |
| RV-10000                          |                       |         | Rear View Mirror |                              |                   |
|                                   |                       |         |                  |                              |                   |
| Product sub category              |                       | Segment | r Product        |                              | Description       |
| Rear View Mirror Assembly Tractor |                       |         |                  | RVM FOR MASSY FERGUSON TRAC. |                   |
|                                   |                       |         |                  |                              |                   |
| Fitment side                      | OEM                   |         |                  |                              | Country of Origin |
|                                   | Tafe: Massey Ferguson |         |                  |                              | India             |
| Buy it from                       |                       |         |                  |                              |                   |
| UNO MINDA  TORIVING THE NEW       | 12 MONTHS Warranty    |         |                  |                              | MRP: ₹ 108        |