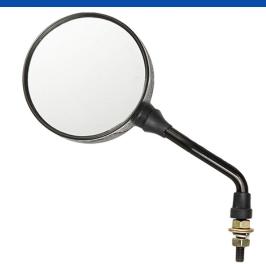

## UNO MINDA | SHATTERPROOF GLASS REAR VIEW MIRRORS FOR BAJAJ CNG 3WH (LEFT HAND)

| Product Features          |           |                  |                     |  |  |
|---------------------------|-----------|------------------|---------------------|--|--|
| Uno Minda Part No.        |           | Product category |                     |  |  |
| RV-1005L                  |           | Rear View Mirror |                     |  |  |
|                           |           |                  |                     |  |  |
| Product sub category      | Segment   |                  | Product Description |  |  |
| Rear View Mirror Assembly | 3 Wheeler |                  | RVM CNG 3WHEELER LH |  |  |
|                           |           |                  |                     |  |  |
|                           |           |                  |                     |  |  |