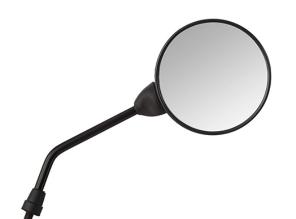

## UNO MINDA | SHATTERPROOF GLASS REAR VIEW MIRRORS FOR UNIVERSAL ELECTRIC RICKSHWAW (RIGHT HAND)

| Product Features          |                     |           |                  |                       |                   |
|---------------------------|---------------------|-----------|------------------|-----------------------|-------------------|
| Uno Minda Part No.        |                     |           | Product category |                       |                   |
| RV-1005ER                 |                     |           | Rear View Mirror |                       |                   |
|                           |                     |           |                  |                       |                   |
| Product sub category      |                     | Segment   |                  | Product Description   |                   |
| Rear View Mirror Assembly |                     | 3 Wheeler |                  | ELECTRIC RICKHSHAW-RH |                   |
|                           |                     |           |                  |                       |                   |
| Fitment side              | OEM                 |           |                  |                       | Country of Origin |
| RIGHT HAND                | 3 Wheeler Universal |           |                  |                       | India             |
| Buy it from               |                     |           |                  |                       |                   |