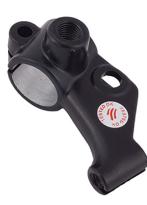

## UNO MINDA | YOKE LEFT HAND

| Product Features             |                 |           |                  |                     |
|------------------------------|-----------------|-----------|------------------|---------------------|
| Uno Minda Part No.           |                 |           | Product category |                     |
| YK-7001L                     |                 |           | Switch           |                     |
|                              |                 |           |                  |                     |
| Product sub category         |                 | Segment   |                  | Product Description |
| Yoke                         |                 | 2 Wheeler |                  | YOKE LH-RX 100      |
|                              |                 |           |                  |                     |
| Fitment side                 | OEM             |           |                  | Country of Origin   |
| LEFT HAND                    | Yamaha : RX 100 |           |                  | India               |
| Dury it from                 |                 |           |                  |                     |
| Buy it from                  |                 |           |                  |                     |
| UNO MINDA<br>DRIVING THE NEW |                 |           | S                | MRP : ₹ 75          |