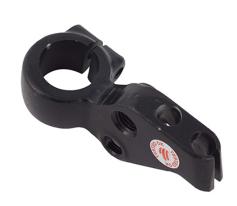

| Product Features           |           |                    |                   |                     |  |            |
|----------------------------|-----------|--------------------|-------------------|---------------------|--|------------|
| Uno Minda Part No.         |           |                    | Product category  |                     |  |            |
| YK-4011R                   |           |                    | Switch            |                     |  |            |
|                            |           |                    |                   |                     |  |            |
| Product sub category       |           | Segment            |                   | Product Description |  | escription |
| Yoke                       | 2 Wheeler |                    |                   | HONDA DRM YG/NIO-RH |  |            |
|                            |           |                    |                   |                     |  |            |
| Fitment side               | OEM       |                    | Country of Origin |                     |  |            |
| RIGHT HAND                 | Honda :   |                    | India             |                     |  |            |
| Buy it from                |           |                    |                   |                     |  |            |
| UNO MINDA  DRIVING THE NEW |           | 12 MONTHS Warranty |                   |                     |  | MRP: ₹ 104 |