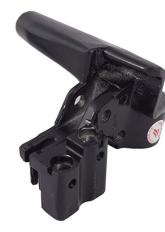

## **Product Features**

| Uno Minda Part No. | Product category |
|--------------------|------------------|
| YK-4004R           | Switch           |

| Product sub category | Segment   | Product Description     |
|----------------------|-----------|-------------------------|
| Yoke                 | 2 Wheeler | YOKE FOR HONDA SHINE-RH |

| Fitment side | OEM              | Country of Origin |
|--------------|------------------|-------------------|
| RIGHT HAND   | Honda : CB SHINE | India             |

| Buy it from     |                        |            |
|-----------------|------------------------|------------|
| DRIVING THE NEW | 12   MONTHS   Warranty | MRP : ₹ 93 |