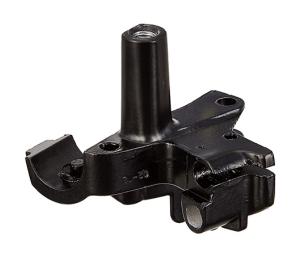

| Product Features             |                    |                  |                          |                   |
|------------------------------|--------------------|------------------|--------------------------|-------------------|
| Uno Minda Part No.           |                    | Product category |                          |                   |
| YK-4003L                     |                    | Switch           |                          |                   |
|                              |                    |                  |                          |                   |
| Product sub category Segment |                    |                  | Product Description      |                   |
| Yoke                         | 2 Wheeler          |                  | YOKE FOR HONDA ACTIVA-LH |                   |
|                              |                    |                  |                          |                   |
| Fitment side                 | OEM                |                  |                          | Country of Origin |
| LEFT HAND                    | Honda : ACTIVA     |                  |                          | India             |
| Buy it from                  |                    |                  |                          |                   |
| UNO MINDA  DRIVING THE NEW   | 12 MONTHS Warranty |                  |                          | MRP: ₹ 120        |