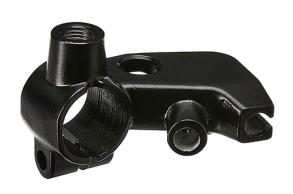

| Product Features           |                    |      |                            |                   |
|----------------------------|--------------------|------|----------------------------|-------------------|
| Uno Minda Part No.         |                    |      | Product category           |                   |
| YK-2008L                   |                    | Swit | Switch                     |                   |
|                            |                    |      |                            |                   |
| Product sub category       | Segment            |      | <b>Product Description</b> |                   |
| Yoke                       | 2 Wheeler          |      | SUZUKI HAYATE/ZEUS-LH      |                   |
|                            |                    |      |                            |                   |
| Fitment side               | OEM                |      |                            | Country of Origin |
| LEFT HAND                  | Suzuki : ZEUS 125  |      |                            | India             |
| Buy it from                |                    |      |                            |                   |
| UNO MINDA  DRIVING THE NEW | 12 MONTHS Warranty |      |                            | MRP: ₹ 138        |