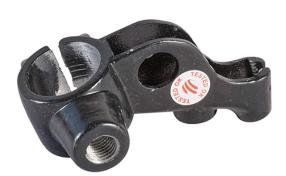

## UNO MINDA | YOKE LEFT HAND

| Product Features     |                    |           |                  |                                |                   |  |  |
|----------------------|--------------------|-----------|------------------|--------------------------------|-------------------|--|--|
| Uno Minda Part No.   |                    |           | Product category |                                |                   |  |  |
| YK-1012L             |                    |           | Switch           |                                |                   |  |  |
|                      |                    |           |                  |                                |                   |  |  |
| Product sub category |                    | Segment   |                  | Product Description            |                   |  |  |
| Yoke                 |                    | 2 Wheeler |                  | YOKE LH-Bajaj Pulsar 150/180 S |                   |  |  |
|                      |                    |           |                  |                                |                   |  |  |
| Fitment side         | OEM                |           |                  |                                | Country of Origin |  |  |
| LEFT HAND            | Bajaj : PULSAR 180 |           |                  |                                | India             |  |  |
| Buy it from          |                    |           |                  |                                |                   |  |  |