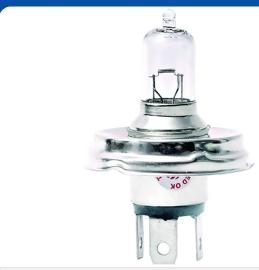

| Product Features            |                        |                     |                  |                          |                   |  |
|-----------------------------|------------------------|---------------------|------------------|--------------------------|-------------------|--|
| Uno Minda Part No.          |                        |                     | Product category |                          |                   |  |
| M5-4005                     |                        | Lighting            |                  |                          |                   |  |
|                             |                        |                     |                  |                          |                   |  |
| Product sub category        |                        | Segment             |                  | Product Description      |                   |  |
| Halogen Bulb                | alogen Bulb 2          |                     | 2 Wheeler        |                          | M5-R4 P45 12V3535 |  |
|                             |                        |                     |                  |                          |                   |  |
| Fitment side                |                        | OEM                 |                  | <b>Country of Origin</b> |                   |  |
| LEFT HAND/RIGHT HAND        |                        | 2 Wheeler Universal |                  | India                    |                   |  |
| Buy it from                 |                        |                     |                  |                          |                   |  |
| UNO MINDA  DRIVING THE NEW- | 12<br>MON <sup>-</sup> |                     | S                |                          | MRP: ₹89          |  |