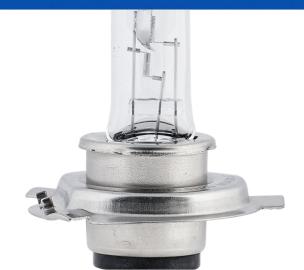

## UNO MINDA | HS1 12V 45/40W Halogen Bulb

| Product Features             |           |                     |                  |                     |                   |
|------------------------------|-----------|---------------------|------------------|---------------------|-------------------|
| Uno Minda Part No.           |           |                     | Product category |                     |                   |
| HS1-3009                     |           |                     | Lighting         |                     |                   |
|                              |           |                     |                  |                     |                   |
| Product sub category         | Segment   |                     |                  | Product Description |                   |
| Halogen Bulb                 | 2 Wheeler |                     |                  | HS1 12V 45/40W      |                   |
|                              |           |                     |                  |                     |                   |
| Fitment side                 |           | OEM                 |                  |                     | Country of Origin |
| LEFT HAND/RIGHT HAND         |           | 2 Wheeler Universal |                  | l                   | India             |
| Buy it from                  |           |                     |                  |                     |                   |
| UNO MINDA<br>DRIVING THE NEW |           | 12<br>MONTHS        |                  |                     | MRP : ₹ 137       |