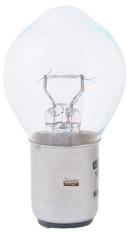

| Product Features            |   |                         |                  |                     |                          |
|-----------------------------|---|-------------------------|------------------|---------------------|--------------------------|
| Uno Minda Part No.          |   |                         | Product category |                     |                          |
| HDL-1023                    |   | Lighting                |                  |                     |                          |
|                             |   |                         |                  |                     |                          |
| Product sub category        |   | Segment                 |                  | Product Description |                          |
| Incandescent Bulb           |   | 2 Wheeler               |                  | 12 BO 35/35W        |                          |
|                             |   |                         |                  |                     |                          |
| Fitment side                |   | OEM                     |                  |                     | <b>Country of Origin</b> |
| LEFT HAND/RIGHT HAND        |   | 2 Wheeler Universal     |                  |                     | India                    |
| Buy it from                 |   |                         |                  |                     |                          |
| UNO MINDA  TORIVING THE NEW | € | 12<br>MONTH<br>Warranty | S                |                     | MRP: ₹ 33                |