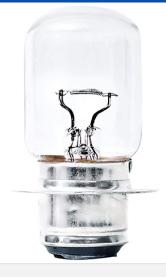

| Proc | luct | <b>Feat</b> | ures |
|------|------|-------------|------|
|------|------|-------------|------|

| Uno Minda Part No. | Product category |
|--------------------|------------------|
| HDL-1010           | Lighting         |

| Product sub category | Segment   | Product Description |
|----------------------|-----------|---------------------|
| Incandescent Bulb    | 2 Wheeler | 12BP 2525           |

| Fitment side         | OEM             | Country of Origin |
|----------------------|-----------------|-------------------|
| LEFT HAND/RIGHT HAND | Royal Enfield : | India             |