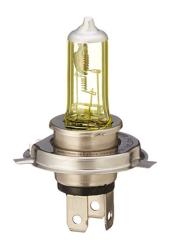

| Product Features           |            |                         |                  |                       |                   |
|----------------------------|------------|-------------------------|------------------|-----------------------|-------------------|
| Uno Minda Part No.         |            |                         | Product category |                       |                   |
| H4-5035                    |            |                         | Lighting         |                       |                   |
|                            |            |                         |                  |                       |                   |
| Product sub category       | Segment    |                         |                  | Product Description   |                   |
| Halogen Bulb               | Commercial |                         |                  | H4 24V 100/90W YELLOW |                   |
|                            |            |                         |                  |                       |                   |
| Fitment side               |            | ОЕМ                     |                  |                       | Country of Origin |
| LEFT HAND/RIGHT HAND       |            | Commercial Universal    |                  | sal                   | India             |
| Buy it from                |            |                         |                  |                       |                   |
| UNO MINDA  DRIVING THE NEW | <b>(</b>   | 12<br>MONTH<br>Warranty | S                | MRP : ₹ 257           |                   |