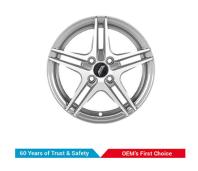

| Product Features           |             |                                                        |                  |                         |             |  |
|----------------------------|-------------|--------------------------------------------------------|------------------|-------------------------|-------------|--|
| Uno Minda Part No.         |             |                                                        | Product category |                         |             |  |
| W1D048-000M00              | Alloy Wheel |                                                        |                  |                         |             |  |
|                            |             |                                                        |                  |                         |             |  |
| Product sub category Segm  |             | gment Product Desc                                     |                  | ription                 |             |  |
| Car Alloy Wheel            | Car         |                                                        |                  | SHARP 15X7J PCD 100 HSM |             |  |
|                            |             |                                                        |                  |                         |             |  |
| Fitment side               |             | OEM                                                    |                  | Country of Origin       |             |  |
| LEFT HAND/RIGHT HAND       |             | Honda: Amaze, City Maruti Suzuki: Swift, Dzire, Baleno |                  |                         | India       |  |
| Buy it from                |             |                                                        |                  |                         |             |  |
| UNO MINDA  DRIVING THE NEW | {           | MONTHS Warranty                                        |                  | IV                      | MRP: ₹ 8030 |  |