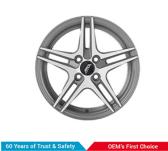

MRP : ₹ 8030

| Product Features     |           |                                                                   |                  |                         |                   |
|----------------------|-----------|-------------------------------------------------------------------|------------------|-------------------------|-------------------|
| Uno Minda Part No.   |           |                                                                   | Product category |                         |                   |
| W1D049-000M00        |           |                                                                   | Alloy Wheel      |                         |                   |
|                      |           |                                                                   |                  |                         |                   |
| Product sub category | Segment   |                                                                   |                  | Product Description     |                   |
| Car Alloy Wheel      | Car       |                                                                   |                  | SHARP 15X7J PCD 100 GNM |                   |
|                      |           |                                                                   |                  |                         |                   |
| Fitment side         |           | OEM                                                               |                  |                         | Country of Origin |
| LEFT HAND/RIGHT HAND |           | Honda : Amaze , City<br>Maruti Suzuki : Swift , Dzire ,<br>Baleno |                  |                         | India             |
| Buy it from          |           |                                                                   |                  |                         |                   |
|                      | MONTHS کے |                                                                   |                  | R.                      | IRP · ₹ 8030      |