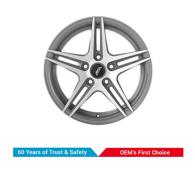

| Product Features           |     |                                              |                  |                           |                   |  |
|----------------------------|-----|----------------------------------------------|------------------|---------------------------|-------------------|--|
| Uno Minda Part No.         |     |                                              | Product category |                           |                   |  |
| W1D046-000M00              |     |                                              | Alloy Wheel      |                           |                   |  |
|                            |     |                                              |                  |                           |                   |  |
| Product sub category       | Se  | Segment                                      |                  | Product Description       |                   |  |
| Car Alloy Wheel            | Car |                                              |                  | SHARP 16X7J PCD 114.3 GNM |                   |  |
|                            |     |                                              |                  |                           |                   |  |
| Fitment side               |     | OEM                                          |                  |                           | Country of Origin |  |
| LEFT HAND/RIGHT HAND       |     | <b>Maruti Suzuki</b> : Brezza , Ertiga , XL6 |                  |                           | India             |  |
| Buy it from                |     |                                              |                  |                           |                   |  |
| UNO MINDA  DRIVING THE NEW | {(  | MONTHS Warranty                              |                  | N                         | MRP : ₹ 9200      |  |