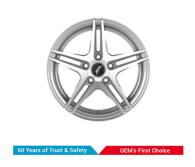

| Product Features           |     |                                          |                  |                           |                   |  |
|----------------------------|-----|------------------------------------------|------------------|---------------------------|-------------------|--|
| Uno Minda Part No.         |     |                                          | Product category |                           |                   |  |
| W1D045-000M00              |     | Alloy Wheel                              |                  |                           |                   |  |
|                            |     |                                          |                  |                           |                   |  |
| Product sub category       | Se  | Segment                                  |                  | Product Description       |                   |  |
| Car Alloy Wheel            | Car |                                          |                  | SHARP 16X7J PCD 114.3 HSM |                   |  |
|                            |     |                                          |                  |                           |                   |  |
| Fitment side               |     | OEM                                      |                  |                           | Country of Origin |  |
| LEFT HAND/RIGHT HAND       |     | Maruti Suzuki : Brezza , Ertiga ,<br>XL6 |                  |                           | India             |  |
| Buy it from                |     |                                          |                  |                           |                   |  |
| UNO MINDA  DRIVING THE NEW | {   | MONTHS Warranty                          |                  | N                         | MRP: ₹ 9200       |  |