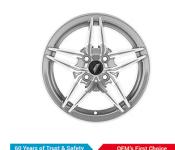

## UNO MINDA | WAVE 15 INCH CAR ALLOY WHEEL

| Product Features     |         |                                                                   |                       |                   |  |
|----------------------|---------|-------------------------------------------------------------------|-----------------------|-------------------|--|
| Uno Minda Part No.   |         | Product category                                                  |                       |                   |  |
| W1D039-000M00        |         | Alloy Wheel                                                       |                       |                   |  |
|                      |         |                                                                   |                       |                   |  |
| Product sub category | Segment |                                                                   | Product Description   |                   |  |
| Car Alloy Wheel      | Car     |                                                                   | WAVE 15X7J PCD100 HSM |                   |  |
|                      |         |                                                                   |                       |                   |  |
| Fitment side         | OEM     |                                                                   |                       | Country of Origin |  |
| LEFT HAND/RIGHT HAND |         | Honda : Amaze , City<br>Maruti Suzuki : Swift , Dzire ,<br>Baleno |                       | India             |  |
| Buy it from          |         |                                                                   |                       |                   |  |