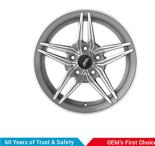

MRP : ₹ 9200

| Product Features                      |         |                         |                          |                   |
|---------------------------------------|---------|-------------------------|--------------------------|-------------------|
| Uno Minda Part No.                    |         | Product category        |                          |                   |
| W1D037-000M00                         |         | Alloy Wheel             |                          |                   |
|                                       |         |                         |                          |                   |
| Product sub category                  | Segment |                         | Product Description      |                   |
| Car Alloy Wheel                       | Car     |                         | WAVE 16X7J PCD 114.3 GNM |                   |
|                                       |         |                         |                          |                   |
| Fitment side                          | OEM     | OEM                     |                          | Country of Origin |
| LEFT HAND/RIGHT HAND Maruti<br>Brezza |         | Suzuki : Ertiga , XL6 , |                          | India             |
|                                       |         |                         |                          |                   |
| Buy it from                           |         |                         |                          |                   |
|                                       | MONTH   | S                       | R/                       | RP · ₹ 9200       |