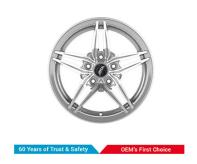

| Product Features            |             |                                          |                  |                          |                   |  |
|-----------------------------|-------------|------------------------------------------|------------------|--------------------------|-------------------|--|
| Uno Minda Part No.          |             |                                          | Product category |                          |                   |  |
| W1D036-000M00               | Alloy Wheel |                                          |                  |                          |                   |  |
|                             |             |                                          |                  |                          |                   |  |
| Product sub category        | Se          | Segment                                  |                  | Product Description      |                   |  |
| Car Alloy Wheel             | Ca          | Car                                      |                  | WAVE 16X7J PCD 114.3 HSM |                   |  |
|                             |             |                                          |                  |                          |                   |  |
| Fitment side                |             | OEM                                      |                  |                          | Country of Origin |  |
| LEFT HAND/RIGHT HAND        |             | Maruti Suzuki : Ertiga , XL6 ,<br>Brezza |                  | India                    |                   |  |
| Buy it from                 |             |                                          |                  |                          |                   |  |
| UNO MINDA  DRIVING THE NEW- | {           | MONTHS Warranty                          |                  | N                        | MRP : ₹ 9200      |  |