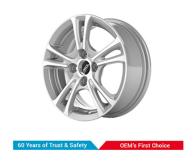

| Product Features           |                                                             |                  |                          |  |
|----------------------------|-------------------------------------------------------------|------------------|--------------------------|--|
| Uno Minda Part No.         |                                                             | Product category |                          |  |
| W1D027-000M00              |                                                             | Alloy Wheel      |                          |  |
|                            |                                                             |                  |                          |  |
| Product sub category       | Segment                                                     |                  | Product Description      |  |
| Car Alloy Wheel            | Car SHINE 14X5.5J                                           |                  | J 4 100 HSM              |  |
|                            |                                                             |                  |                          |  |
| Fitment side               | OEM                                                         |                  | <b>Country of Origin</b> |  |
| LEFT HAND/RIGHT HAND       | Maruti Suzuki : Celerio , Swift , Dzire ,<br>Wagon R , Ritz |                  | India                    |  |
| Buy it from                |                                                             |                  |                          |  |
| UNO MINDA  DRIVING THE NEW | MONTHS Warranty  MF                                         |                  | RP: ₹ 6870               |  |