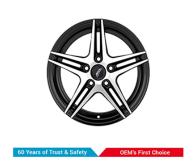

| Product Features           |             |                    |                  |                      |                   |
|----------------------------|-------------|--------------------|------------------|----------------------|-------------------|
| Uno Minda Part No.         |             |                    | Product category |                      |                   |
| W1D080-000M00              | Alloy Wheel |                    |                  |                      |                   |
|                            |             |                    |                  |                      |                   |
| Product sub category       | Seg         | ment               |                  | Product Description  |                   |
| Car Alloy Wheel            | Car         | Car                |                  | SHARP 16X7J 5 100 BM |                   |
|                            |             |                    |                  |                      |                   |
| Fitment side               |             | OEM                |                  |                      | Country of Origin |
| LEFT HAND/RIGHT HAND       |             | Skoda: Rapid, Ameo |                  | meo                  | India             |
| Buy it from                |             |                    |                  |                      |                   |
| UNO MINDA  DRIVING THE NEW | <b>(*)</b>  | MONTHS Warranty    |                  |                      | MRP: ₹ 9200       |