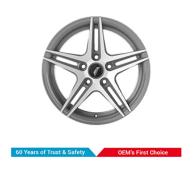

| Product Features           |            |                    |                  |                       |                   |  |
|----------------------------|------------|--------------------|------------------|-----------------------|-------------------|--|
| Uno Minda Part No.         |            |                    | Product category |                       |                   |  |
| W1D079-000M00              |            | Alloy Wheel        |                  |                       |                   |  |
|                            |            |                    |                  |                       |                   |  |
| Product sub category       | Segme      |                    | nent Product     |                       | Description       |  |
| Car Alloy Wheel            | Car        |                    |                  | SHARP 16X7J 5 100 GNM |                   |  |
|                            |            |                    |                  |                       |                   |  |
| Fitment side               |            | OEM                |                  |                       | Country of Origin |  |
| LEFT HAND/RIGHT HAND       |            | Skoda: Rapid, Ameo |                  | Ameo                  | India             |  |
| Buy it from                |            |                    |                  |                       |                   |  |
| UNO MINDA  DRIVING THE NEW | <b>(♦)</b> | MONTHS<br>Warranty | 3                |                       | MRP: ₹ 9200       |  |