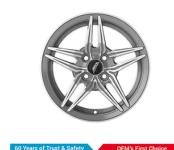

## UNO MINDA | WAVE 16 INCH CAR ALLOY WHEEL

| Product Features     |                    |                                         |          |  |                     |  |
|----------------------|--------------------|-----------------------------------------|----------|--|---------------------|--|
| Uno Minda Part No.   | Product category   |                                         | Jory     |  |                     |  |
| W1D072-000M00        | Alloy Wheel        |                                         |          |  |                     |  |
|                      |                    |                                         |          |  |                     |  |
| Product sub category | ry Segr            |                                         | ment     |  | Product Description |  |
| Car Alloy Wheel      | ar Alloy Wheel Car |                                         | WAVE 16> |  | 6X7J PCD 108 GNM    |  |
|                      |                    |                                         |          |  |                     |  |
| Fitment side         |                    | OEM                                     |          |  | Country of Origin   |  |
| LEFT HAND/RIGHT HAND |                    | Ford:EcoSport,Aspire<br>TATA:Zest,Nexon |          |  | India               |  |
| Buy it from          |                    |                                         |          |  |                     |  |
|                      |                    | MONTHS<br>Warranty                      | •        |  | MRP : ₹ 9200        |  |