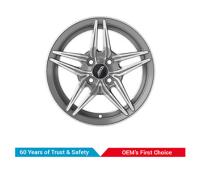

| Product Features           |                      |                                                             |                   |
|----------------------------|----------------------|-------------------------------------------------------------|-------------------|
| Uno Minda Part No.         |                      | Product category                                            |                   |
| W1D069-000M00              |                      | Alloy Wheel                                                 |                   |
|                            |                      |                                                             |                   |
| Product sub category       | Segment Product Desc |                                                             | scription         |
| Car Alloy Wheel            | Car                  | WAVE 16X7                                                   | J PCD 100 GNM     |
|                            |                      |                                                             |                   |
| Fitment side               | OEM                  |                                                             | Country of Origin |
| LEFT HAND/RIGHT HAND       |                      | ze , City<br>na , Xcent , i20<br>ii : Dzire , Baleno , Swit | India             |
| Buy it from                |                      |                                                             |                   |
| UNO MINDA  DRIVING THE NEW | MONTHS<br>Warranty   |                                                             | MRP: ₹ 9200       |