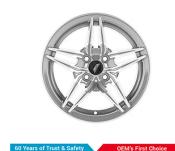

## UNO MINDA | WAVE 16 INCH CAR ALLOY WHEEL

| Product Features     |                                                                                 |                  |                        |  |
|----------------------|---------------------------------------------------------------------------------|------------------|------------------------|--|
| Uno Minda Part No.   |                                                                                 | Product category |                        |  |
| W1D068-000M00        |                                                                                 | Alloy Wheel      |                        |  |
|                      |                                                                                 |                  |                        |  |
| Product sub category | Segment                                                                         |                  | Product Description    |  |
| Car Alloy Wheel      | Car                                                                             |                  | WAVE 16X7J PCD 100 HSM |  |
|                      |                                                                                 |                  |                        |  |
| Fitment side         | OEM                                                                             |                  | Country of Origin      |  |
| LEFT HAND/RIGHT HAND | Honda:Amaze,City<br>Hyundai:Verna,Xcent,i20<br>Maruti Suzuki:Dzire,Baleno,Swift |                  | India                  |  |
| Buy it from          |                                                                                 |                  |                        |  |