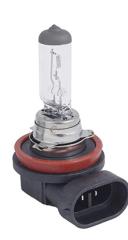

## UNO MINDA | H11 12V 55W HALOGEN BULB FOG LAMPS

| Product Features     |                                                                                                |         |                  |                     |       |
|----------------------|------------------------------------------------------------------------------------------------|---------|------------------|---------------------|-------|
| Uno Minda Part No.   |                                                                                                |         | Product category |                     |       |
| HB-H11-55            |                                                                                                |         | Lighting         |                     |       |
|                      |                                                                                                |         |                  |                     |       |
| Product sub category |                                                                                                | Segment |                  | Product Description |       |
| Halogen Bulb         |                                                                                                | Car     | H11 12V          |                     | 55W   |
|                      |                                                                                                |         |                  |                     |       |
| Fitment side         | OEM                                                                                            |         |                  | Country of Origin   |       |
|                      | Ford : Safari<br>Honda : Accord , City , Altis , Brio , Amaze , Jazz ,<br>CRV<br>TATA : Safari |         |                  |                     | India |
| Buy it from          |                                                                                                |         |                  |                     |       |