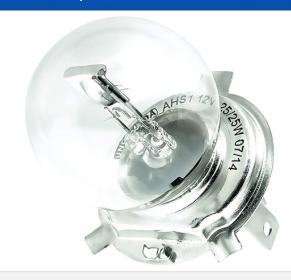

| Proc | luct | <b>Feat</b> | ures |
|------|------|-------------|------|
|------|------|-------------|------|

| Uno Minda Part No. | Product category |
|--------------------|------------------|
| HDL-1021           | Lighting         |

| Product sub category | Segment   | <b>Product Description</b> |
|----------------------|-----------|----------------------------|
| Incandescent Bulb    | 2 Wheeler | AHS1 12V 3535              |

| Fitment side         | OEM                               | Country of Origin |
|----------------------|-----------------------------------|-------------------|
| LEFT HAND/RIGHT HAND | 2 Wheeler Universal<br>Bajaj : GC | India             |