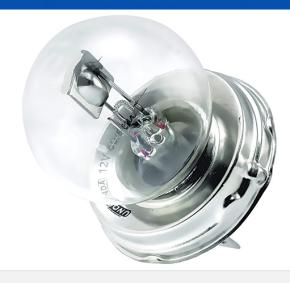

|   |    |   |   | - 4 |   |    | 4   |        |
|---|----|---|---|-----|---|----|-----|--------|
| P | rn | М |   | Ct. | - | മാ | *** | res    |
|   | u  | u | u | L-L |   | -0 | LU  | 11 6 3 |

| Uno Minda Part No. | Product category |
|--------------------|------------------|
| HDL-1008           | Lighting         |

| Product sub category | Segment   | <b>Product Description</b> |
|----------------------|-----------|----------------------------|
| Incandescent Bulb    | 2 Wheeler | 12RLP 6050                 |

| Fitment side         | OEM                                                      | Country of Origin |
|----------------------|----------------------------------------------------------|-------------------|
| LEFT HAND/RIGHT HAND | 2 Wheeler Universal<br>Bajaj : Minidor<br>ITL : SONALIKA | India             |