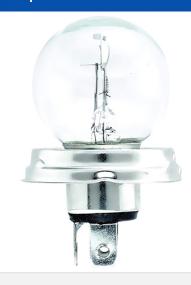

| Proc | luct | <b>Feat</b> | ures |
|------|------|-------------|------|
|------|------|-------------|------|

| Uno Minda Part No. | Product category |
|--------------------|------------------|
| HDL-1006           | Lighting         |

| Product sub category | Segment   | Product Description |
|----------------------|-----------|---------------------|
| Incandescent Bulb    | 2 Wheeler | 12RLP 3535          |

| Fitment side         | OEM                                    | Country of Origin |
|----------------------|----------------------------------------|-------------------|
| LEFT HAND/RIGHT HAND | 2 Wheeler Universal<br>Bajaj : Minidor | India             |