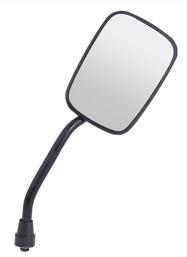

| Product Features           |                                        |           |                  |                             |  |
|----------------------------|----------------------------------------|-----------|------------------|-----------------------------|--|
| Uno Minda Part No.         |                                        |           | Product category |                             |  |
| RV-5001                    |                                        |           | Rear View Mirror |                             |  |
|                            |                                        |           |                  |                             |  |
| Product sub category       |                                        | Segment   | Product D        | Product Description         |  |
| Rear View Mirror Assembly  |                                        | 2 Wheeler | CD00SS/X         | CD00SS/XL/XL SUPR/XL00/CHMP |  |
|                            |                                        |           |                  |                             |  |
| Fitment side               | OEM                                    |           |                  | Country of Origin           |  |
|                            | Hero: CD 100<br>TVS: XL, XL 100, CHAMP |           |                  | India                       |  |
| Buy it from                |                                        |           |                  |                             |  |
| UNO MINDA  DRIVING THE NEW | 12 MONTH Warranty                      |           | S                | MRP : ₹ 91                  |  |