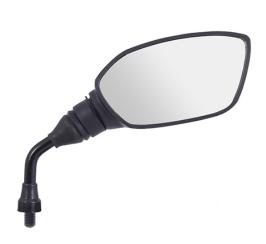

## UNO MINDA | SHATTERPROOF GLASS REAR VIEW MIRRORS FOR TVS STAR CITY + / PHOENIX/ NEW VICTOR

| Product Features              |                          |                  |                    |       |                            |  |
|-------------------------------|--------------------------|------------------|--------------------|-------|----------------------------|--|
| Uno Minda Part No.            |                          | Product category |                    |       |                            |  |
| RV-2012R                      |                          | Rear View Mirror |                    | r     |                            |  |
|                               |                          |                  |                    |       |                            |  |
| Product sub category Seg      |                          | Segment          | egment Pr          |       | <b>Product Description</b> |  |
| Rear View Mirror Assembly 2 V |                          | 2 Wheeler        | /heeler RVM- STA   |       | R CITY 110/STAR CITY+      |  |
|                               |                          |                  |                    |       |                            |  |
| Fitment side                  | OEM                      |                  |                    |       | <b>Country of Origin</b>   |  |
| RIGHT HAND                    | TVS: PHOENIX 125, VICTOR |                  |                    | India |                            |  |
| Buy it from                   |                          |                  |                    |       |                            |  |
| UNO MINDA  DRIVING THE NEW    |                          | <b>(</b>         | 12 MONTHS Warranty |       | MRP : ₹ 171                |  |