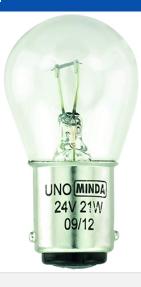

## **Product Features**

| Uno Minda Part No. | Product category |
|--------------------|------------------|
| MIN-2018           | Lighting         |

| Product sub category | Segment    | Product Description            |
|----------------------|------------|--------------------------------|
| Miniature Bulb       | Commercial | INDICATOR &STOP LGHT BULB 2442 |